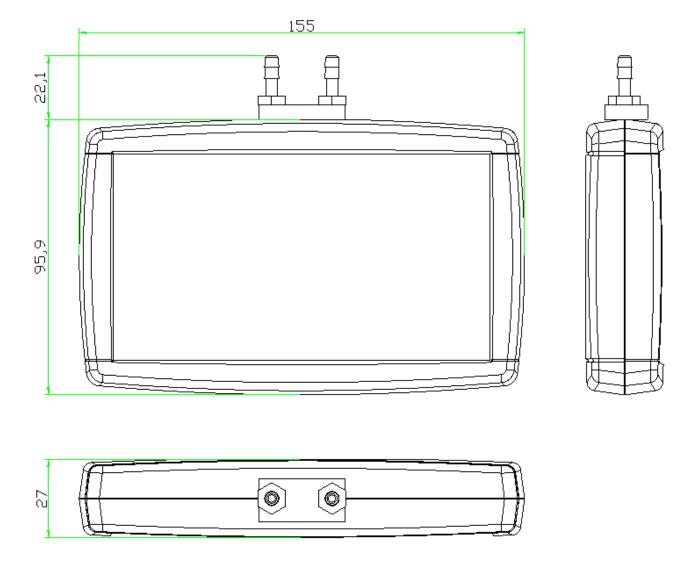

n Features            | Features                             | Values          |
| Dimensions               | External Dimensions ( L x H x W mm ) | 155x101x28      |
| Protection               | Protection Level (standard)          | IP56            |
| Temperature              | Working Temperature (°C)             | -5 +70          |
| Power Supply             | Power Supply Range (standard)        | nr.2 AA battery |
| Display                  | Display Type                         | 3 digit LCD     |
| Inputs                   | Pressure Input                       | ok              |
|                          | Pressure Range                       | -99/+199mmH2O   |
| Controls                 | Buttons (nr)                         | 4               |



## **DIMENSIONAL LAY-OUT**